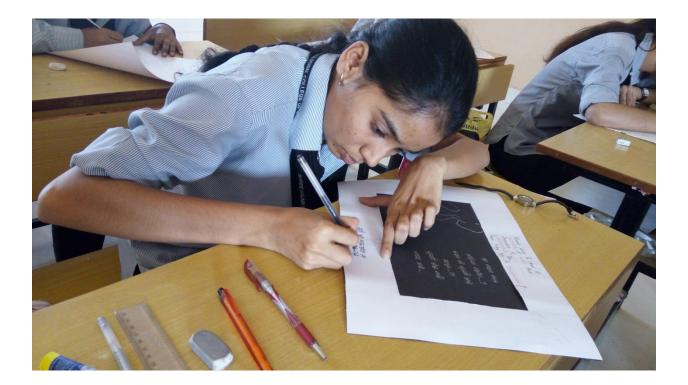

## **REPORT** :

**1**) Women Development Cell had arranged poster making competition related to social issues faced by women in our society like save a girl child , dowry system etc.

2) Total 15 students participated in poster making competition.

3) Mr. Murlidhar Kumbhar who is specialist in art came as a judje for poster making competition.

4)Through poster making competition students had shown talents . skill, ideas by drawing different pictures with theme of social issues faced by women in society.

5)Some student drawing the pictures to save a girl child. Other dowry system, women empowerment and some had written slogan regarding social issues

6)Judge had done judgement on the basis of concept, clarity, presentation, colour combination.