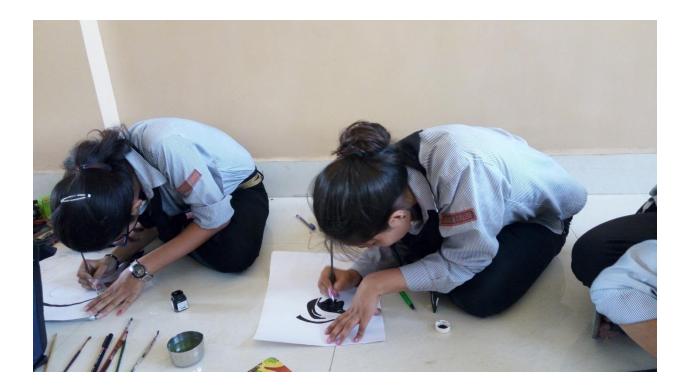

## **REPORT** :

**1**) Women Development Cell had arranged poster making competition related to social issues faced by women in our society like save a girl child , dowry system etc.

2) Total 15 students participated in poster making competition.

3) Mr. Murlidhar Kumbhar who is specialist in art came as a judje for poster making competition.

4)Through poster making competition students had shown talents . skill, ideas by drawing different pictures with theme of social issues faced by women in society.

5)Some student drawing the pictures to save a girl child. Other dowry system, women empowerment and some had written slogan regarding social issues

6)Judge had done judgement on the basis of concept, clarity, presentation, colour combination.